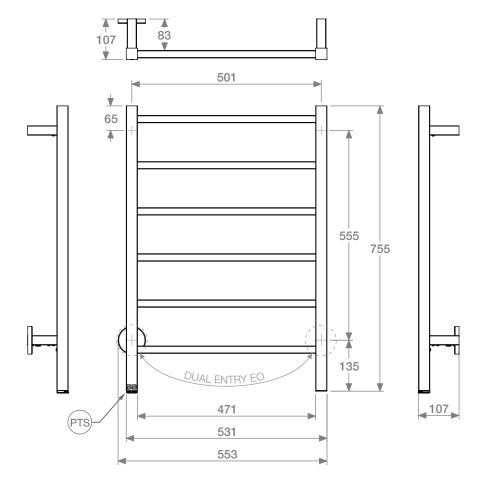

## HTR Technical Specifications:

Model: CUB06221-PTS-POLS

Size: 553mm (width) x 755mm (height)

Power: 70 Watts Current: 0.30 Amps Volts: 230 VAC IP Rating: IPX5

Suggested Height of Electrical Outlet = 1050mm (this is only an indication as every installation is different)

#### **NOTES:**

\*EO Denotes DUAL ENTRY Electrical Outlet connection

\*PTS Denotes location of PTSelect Switch

Dimensions given are in mm. Bathroom Butler® reserves the right to alter and/or remove designs from time to time without prior notice. This drawing is to be used for reference purposes only. E &O.E. This product may not be available in your specific country, please check local website for availability. Copyright Bathroom Butler® 2016